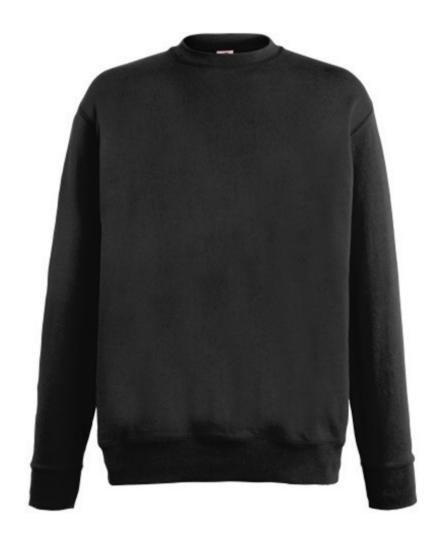

# FRUIT OF THE LOOM, LIGHTWEIGHT SET-IN SWEAT, CLASSIC LIGHTWEIGHT MEN'S HOODIE, BLACK, XL

## **Basic informations**

Size: XL

Package: 24

Length: 60 Width: 39.5

Height: 30

Size: XL

Color: Black

## **Specification**

Fruit of the Loom, Lightweight Set-in Sweat, Classic Lightweight Men's Hoodie, Black, XL. Classic men's sweatshirt, pocket-less sweatshirt, with light collar and sleeves at the ends of the sweatshirt, 80% cotton and 20% polyester, 240gm / m2 cotton. Branding: DTG, screen printing, flex, flock, embroidery